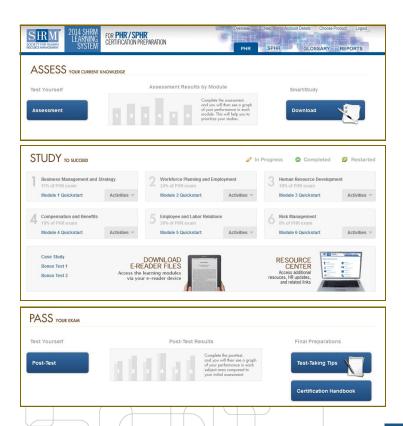

Follow these steps to success:

#### **ASSESS:**

Take assessments to determine current knowledge and gaps, with the results weighted against tested areas on the certification exam (PHR and SPHR).

#### STUDY:

Use assessment results to identify learning priorities, create a personal study plan, estimate study time and apply learned knowledge.

Six learning modules in e-reader or print format cover the entire HR Certification Institute body of knowledge.

#### PASS:

Complete the post-test and use other testing preparation tools to validate learning and refine study plans in preparation to pass the exam.