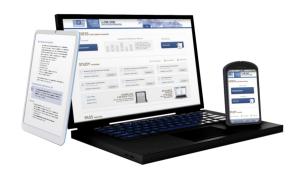

# Prepare to Pass with the #1 PHR/SPHR cert prep tool

2014 SHRM LEARNING SYSTEM® FOR PHR®/SPHR®

The 2014 SHRM Learning System for PHR/SPHR Certification Preparation features up-to-date study materials and the latest technology, including SmartStudy tools, learning modules in print or e-reader formats and extensive multi-media online resources accessible via mobile devices. Thousands of HR professionals have used the SHRM Learning System to earn their certification.